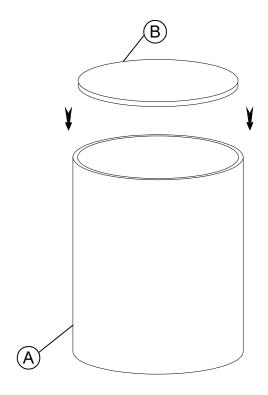

email: info@riverside-furniture.com

Ansel Spot Table Assembly Instructions

Made in India

Page 1 of 1

## Warning:

- Be sure to check all packing material carefully for small parts, which may have come loose inside the carton during shipment.
- To prevent possible scratches and damage, this furniture must be assembled on a soft surface such as a blanket or carpet.

Important Use Information: We recommend using coasters, placemats and trivets when placing hot or cold containers on this item. It is also recommended to quickly cleanup any spills to minimize exposure to moisture. Doing so will prolong the life and look of the item for many years.



10007 Spot Table

## Components and Hardware List



## Step 1: