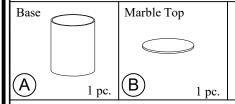

email: info@riverside-furniture.com

Ansel Spot Table Assembly Instructions

Made in India

Page 1 of 1

## Warning:

- Be sure to check all packing material carefully for small parts, which may have come loose inside the carton during shipment.
- To prevent possible scratches and damage, this furniture must be assembled on a soft surface such as a blanket or carpet.

Important Use Information: We recommend using coasters, placemats and trivets when placing hot or cold containers on this item. It is also recommended to quickly cleanup any spills to minimize exposure to moisture. Doing so will prolong the life and look of the item for many years.



10007 Spot Table

## Components and Hardware List



## Step 1: